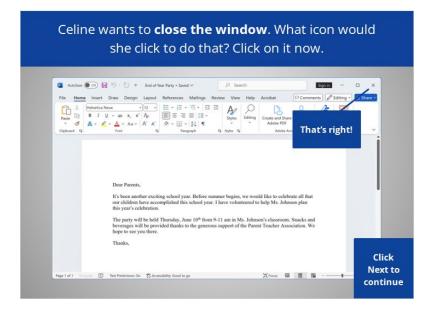

Provided by AT&T Connected Learning + Public Library Association

Celine wants to **close the window**. What icon would she click to do that? Click on it now.

| File Home Insert | Draw Design Layout                                                                                                                                           | References                                                | Mailings P                                  | Review View  | Help         | Acrobat                         | Comme                  | ents 🖉 | Editing ~ | et Sha |
|------------------|--------------------------------------------------------------------------------------------------------------------------------------------------------------|-----------------------------------------------------------|---------------------------------------------|--------------|--------------|---------------------------------|------------------------|--------|-----------|--------|
| Paste A v L      | tue $\sqrt{12}$ $\sqrt{12}$<br>$l \sim de x_1 x^2 A_0$<br>$\sim \Delta \sim Aa \sim A^2 A^2$                                                                 |                                                           | - \(2 +   E2 <br>  =   (2 +<br>-   24   ¶   | E A          | O<br>Editing | Create and Share<br>Adobe PDF   | Request<br>Signatures  | Editor | Add-ins   |        |
| Clipboard /5     | Font                                                                                                                                                         | G Par                                                     | agraph                                      | 15 Syles 15  |              | Adobe Act                       | rebet                  | Editor | Add-ins   |        |
|                  |                                                                                                                                                              |                                                           |                                             |              |              |                                 |                        |        |           |        |
|                  | It's been another exe<br>our children have ac<br>this year's celebratio<br>The party will be hel<br>beverages will be pr<br>hope to see you there<br>Thanks, | complished thi<br>n.<br>d Thursday, Ju<br>ovided thanks t | is school year<br>ane 10 <sup>th</sup> from | 9-11 am in M | teered to    | o help Ms. Johnson's classroom. | son plan<br>Snacks and |        |           |        |

Celine wants to close the window currently open on her screen. What icon would she click to do that? Click on it now. If you need help click the hint button.

That's right! Click next to continue.

Provided by AT&T Connected Learning + Public Library Association