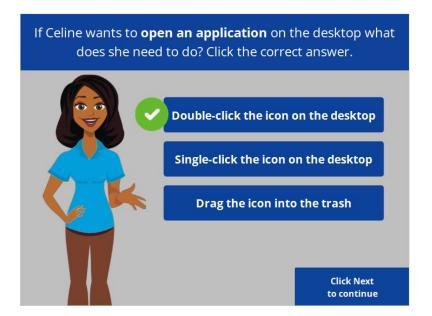

## Provided by AT&T Connected Learning + Public Library Association

If Celine wants to **open an application** on the desktop what does she need to do? Click the correct answer.

If Celine wants to open an application on the desktop, what does she need to do? Click the correct answer.

That's right! Celine needs to double-click the icon on the desktop to open the application. Click next to continue.

Provided by AT&T Connected Learning + Public Library Association

Celine wants to minimize the window. What icon would she click to do that? Click on it now.