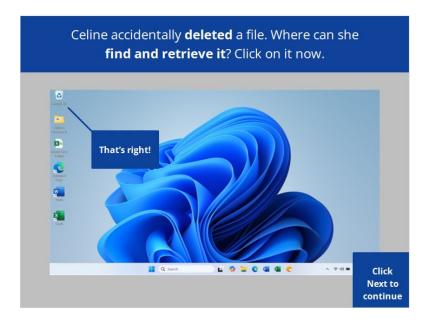

That's right! Click next to continue.

Provided by AT&T Connected Learning + Public Library Association

Celine accidentally **deleted** a file. Where can she **find and retrieve it**? Click on it now.

Celine accidentally deleted a file. Where can she find and retrieve it? Click on it now. If you need help click the hint button.