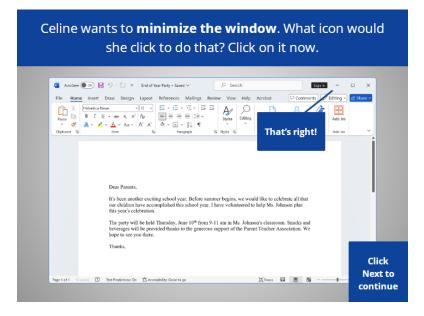

That's right! Celine needs to double-click the icon on the desktop to open the application. Click next to continue.

Provided by AT&T Connected Learning + Public Library Association

Celine wants to minimize the window. What icon would she click to do that? Click on it now.

Celine wants to minimize the window currently open on her screen. What icon would she click to do that? Click on it now. If you need help, click on the Hint button.

That's right! Click next to continue.